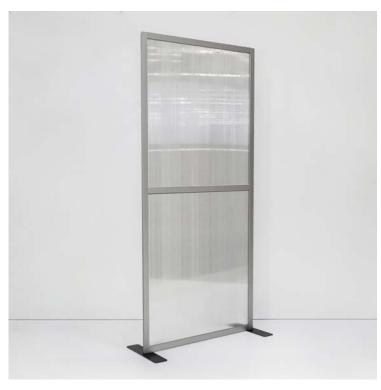

## FLOOR STANDING SEPARATORS

These full-frame separators allow for a larger barrier plane and stand alone on the steel, powder coated bases. These larger sizes are reinforced for added stability by having the plexiglass fully framed. They can easily be relocated for flexibility or stand in one space. Custom sizes and finishes are available. Options include either clear plexiglass for full transparency or fluted clear acrylic which creates privacy while allowing light to pass through. We can powder coat to practically any color.

## **FULL FRAME TWO SECTIONS** FLUTED PLEXI 45-13/16"L X 18"D X 94-3/16"H