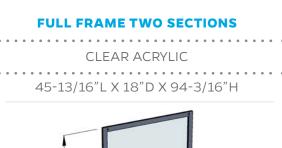

## FLOOR STANDING SEPARATORS

These full-frame separators allow for a larger barrier plane and stand alone on the steel, powder coated bases. These larger sizes are reinforced for added stability by having the plexiglass fully framed. They can easily be relocated for flexibility or stand in one space. Custom sizes and finishes are available. Options include either clear plexiglass for full transparency or fluted clear acrylic which creates privacy while allowing light to pass through. We can powder coat to practically any color.











## **FULL FRAME TWO SECTIONS** FLUTED PLEXI 45-13/16"L X 18"D X 94-3/16"H