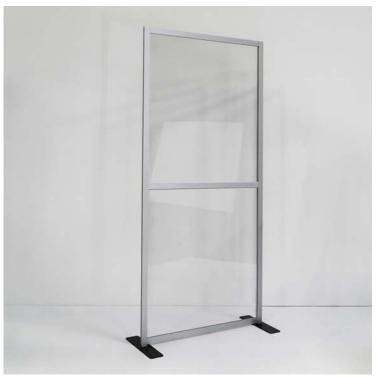

## FLOOR STANDING SEPARATORS

These full-frame separators allow for a larger barrier plane and stand alone on the steel, powder coated bases. These larger sizes are reinforced for added stability by having the plexiglass fully framed. They can easily be relocated for flexibility or stand in one space. Custom sizes and finishes are available. Options include either clear plexiglass for full transparency or fluted clear acrylic which creates privacy while allowing light to pass through. We can powder coat to practically any color.

## **FULL FRAME TWO SECTIONS** FLUTED PLEXI 45-13/16"L X 18"D X 94-3/16"H