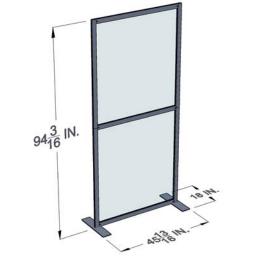

## FLOOR STANDING SEPARATORS

These full-frame separators allow for a larger barrier plane and stand alone on the steel, powder coated bases. These larger sizes are reinforced for added stability by having the plexiglass fully framed. They can easily be relocated for flexibility or stand in one space. Custom sizes and finishes are available. Options include either clear plexiglass for full transparency or fluted clear acrylic which creates privacy while allowing light to pass through. We can powder coat to practically any color.

## **FULL FRAME TWO SECTIONS** FLUTED PLEXI 45-13/16"L X 18"D X 94-3/16"H