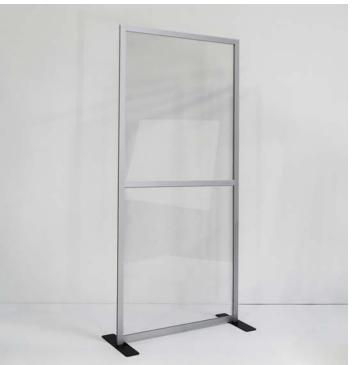

## FLOOR STANDING SEPARATORS

These full-frame separators allow for a larger barrier plane and stand alone on the steel, powder coated bases. These larger sizes are reinforced for added stability by having the plexiglass fully framed. They can easily be relocated for flexibility or stand in one space. Custom sizes and finishes are available. Options include either clear plexiglass for full transparency or fluted clear acrylic which creates privacy while allowing light to pass through. We can powder coat to practically any color.

## **FULL FRAME TWO SECTIONS** FLUTED PLEXI 45-13/16"L X 18"D X 94-3/16"H